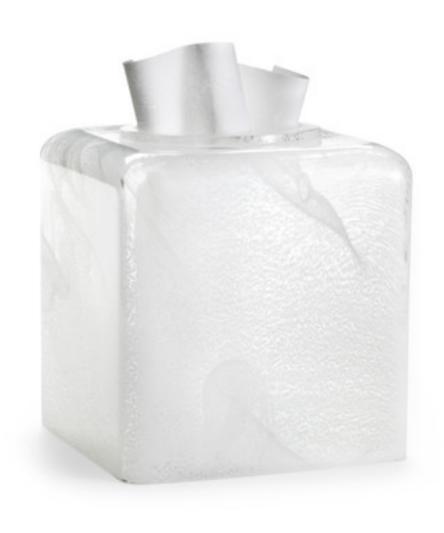

## BIANCA TISSUE COVER

Produced by our glass artisans in Florence, this milky white tissue box cover has translucent, cloud-like effects. The expertly blown swirls are the unmistakable signature of hand-crafted, mouth-blown glass. Made In Italy. Please be aware that tiny bubbles may randomly appear within an item. This is part of the handmade nature of our production and is not considered defective.