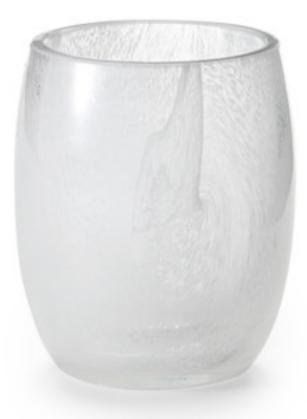

## **BIANCA TUMBLER**

Produced by our glass artisans in Florence, this milky white bathroom tumbler has translucent, cloud-like effects. The expertly blown swirls are the unmistakable signature of handcrafted, mouth-blown glass. Made In Italy. Please be aware that tiny bubbles may randomly appear within an item. This is part of the handmade nature of our production and is not considered defective.

| MATERIAL       | COLOR       | COUNTRY OF ORIGIN |         |
|----------------|-------------|-------------------|---------|
| Glass          | White Swirl | Italy             |         |
| ITEM           | NUMBER      | LXWXH (in)        | WT (Ib) |
| Bianca Tumbler | 50324       | 3" x 3" x 4"      | 2 LB    |