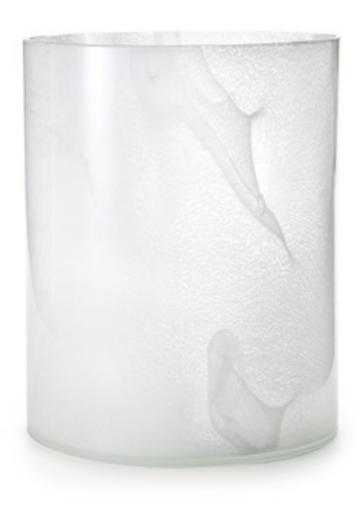

## BIANCA WASTE BASKET

Produced by our glass artisans in Florence, this milky white wastebasket has translucent, cloud-like effects. The expertly blown swirls are the unmistakable signature of hand-crafted, mouth-blown glass. Made In Italy. Please be aware that tiny bubbles may randomly appear within an item. This is part of the handmade nature of our production and is not considered defective.

| MATERIAL            | COLOR       | COUNTRY OF ORIGIN |         |
|---------------------|-------------|-------------------|---------|
| Glass               | White Swirl | Italy             |         |
| ITEM                | NUMBER      | LXWXH (in)        | WT (lb) |
| Bianca Waste Basket | 50320       | 8" x 8" x 10"     | 10 LB   |