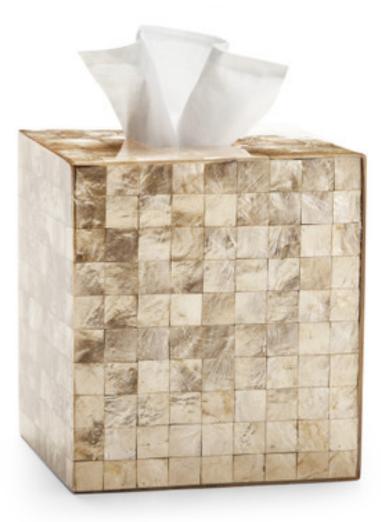

## CAPIZ CHAMPAGNE TISSUE COVER

This natural Capiz shell tissue box cover has a distinctive textured surface that reflects light beautifully. The shell is tinted in a soft champagne taupe color. A durable coating of clear acrylic protects each piece. Made In Philippines.

| MATERIAL                     | COLOR     | COUNTRY OF OF  | COUNTRY OF ORIGIN |  |
|------------------------------|-----------|----------------|-------------------|--|
| Capiz Shell on Resin         | Champagne | Philippines    |                   |  |
| ITEM                         | NUMBER    | LXWXH (in)     | WT (lb)           |  |
| Capiz Champagne Tissue Cover | 61381     | 6" x 6" x 6.5" | 4 LB              |  |