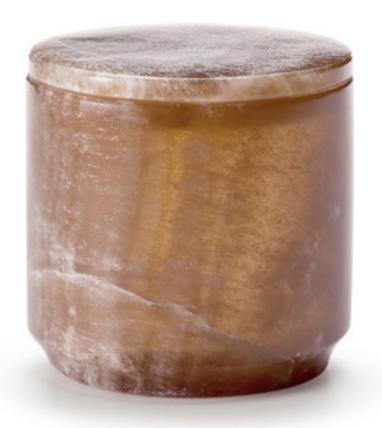

## CARAMELO CANISTER

Solid onyx marble is carefully selected for its rich caramel tan coloring and translucence, then shaped and finished to bring out the beauty of each piece. Golden light filters through the highly polished surfaces. This luxury bath accessory collection includes a waste basket, tissue cover, pump dispenser, canister, tumbler, soap dish and tray. Made In Mexico.

| MATERIAL          | COLOR       | COUNTRY OF ORIGIN |         |
|-------------------|-------------|-------------------|---------|
| Onyx              | Caramel     | Mexico            |         |
| ITEM              | NUMBER      | LXWXH (in)        | WT (lb) |
| Caramelo Canister | 7613CAR-CAN | 4" x 4" x 4"      | 3 LB    |