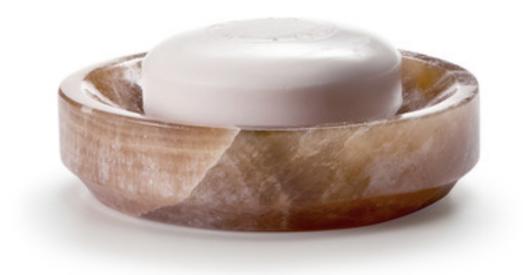

## CARAMELO SOAP DISH

Solid onyx marble is carefully selected for its rich caramel tan coloring and translucence, then shaped and finished to bring out the beauty of each piece. Golden light filters through the highly polished surfaces. This luxury bath accessory collection includes a waste basket, tissue cover, pump dispenser, canister, tumbler, soap dish and tray. Made In Mexico.

| MATERIAL           | COLOR      | COUNTRY OF ORIGIN |         |
|--------------------|------------|-------------------|---------|
| Onyx               | Caramel    | Mexico            |         |
| ITEM               | NUMBER     | LXWXH (in)        | WT (lb) |
| Caramelo Soap Dish | 7615CAR-SD | 5" x 5" x 1"      | 3 LB    |