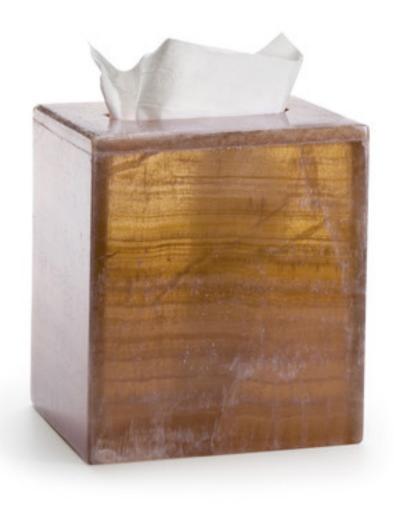

## CARAMELO TISSUE COVER

Solid onyx marble is carefully selected for its rich caramel tan coloring and translucence, then shaped and finished to bring out the beauty of each piece. Golden light filters through the highly polished surfaces. This luxury bath accessory collection includes a waste basket, tissue cover, pump dispenser, canister, tumbler, soap dish and tray. Made In Mexico.

| MATERIAL              | COLOR        | COUNTRY OF ORIGIN |         |
|-----------------------|--------------|-------------------|---------|
| Onyx                  | Caramel      | Mexico            |         |
| ITEM                  | NUMBER       | L X W X H (in)    | WT (lb) |
| Caramelo Tissue Cover | 7611CAR-TISS | 6" x 6" x 6"      | 5 LB    |