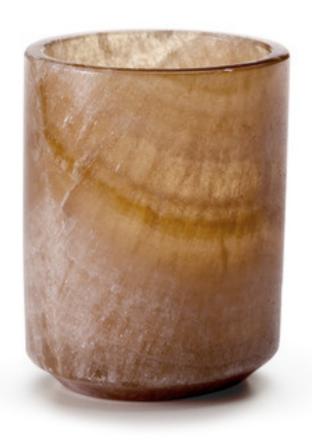

## CARAMELO BRUSH HOLDER

Solid onyx marble is carefully selected for its rich caramel tan coloring and translucence, then shaped and finished to bring out the beauty of each piece. Golden light filters through the highly polished surfaces. This luxury bath accessory collection includes a waste basket, tissue cover, pump dispenser, canister, tumbler, soap dish and tray. Made In Mexico.

| MATERIAL              | COLOR       | COUNTRY OF ORIGIN |         |
|-----------------------|-------------|-------------------|---------|
| Onyx                  | Caramel     | Mexico            |         |
| ITEM                  | NUMBER      | LXWXH (in)        | WT (lb) |
| Caramelo Brush Holder | 7614CAR-TUM | 3" x 3" x 3.5"    | 3 LB    |