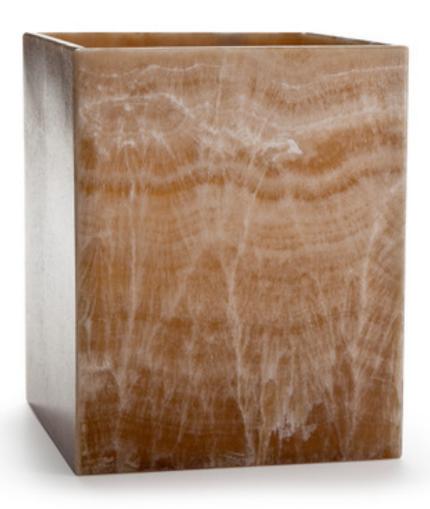

## CARAMELO WASTE BASKET

Solid onyx marble is carefully selected for its rich caramel tan coloring and translucence, then shaped and finished to bring out the beauty of each piece. Golden light filters through the highly polished surfaces. This luxury bath accessory collection includes a waste basket, tissue cover, pump dispenser, canister, tumbler, soap dish and tray. Made In Mexico.

| MATERIAL              | COLOR      | COUNTRY OF ORIGIN |         |
|-----------------------|------------|-------------------|---------|
| Onyx                  | Caramel    | Mexico            |         |
| ITEM                  | NUMBER     | L X W X H (in)    | WT (lb) |
| Caramelo Waste Basket | 7610CAR-WB | 8" x 8" x 10"     | 12 LB   |