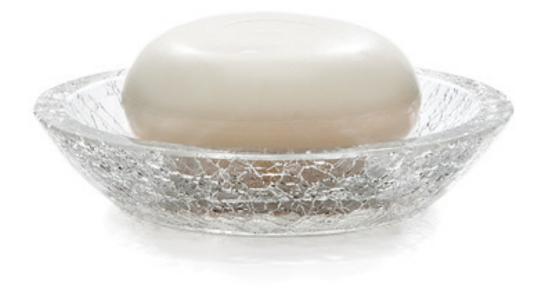

## CARINA SOAP DISH

This clear glass soap dish has a wonderful crackle finish that catches and reflects light beautifully. To create the crackle effect, each mouth-blown piece is finished with with a special outer layer of glass soap dish that crackles as it cools. The interior remains completely watertight. Made In Italy. Please be aware that tiny bubbles may randomly appear within an item. This is part of the handmade nature of our production and is not considered defective.