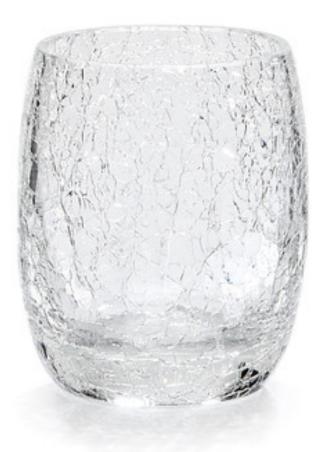

## CARINA TUMBLER

This clear glass bathroom tumbler has a wonderful crackle finish that catches and reflects light beautifully. To create the crackle effect, each mouth-blown piece is finished with with a special outer layer of glass bathroom tumbler that crackles as it cools. The interior remains completely watertight. Made In Italy. Please be aware that tiny bubbles may randomly appear within an item. This is part of the handmade nature of our production and is not considered defective.

| MATERIAL       | COLOR          | COUNTRY OF ORIG | COUNTRY OF ORIGIN |  |
|----------------|----------------|-----------------|-------------------|--|
| Glass          | Clear          | Italy           |                   |  |
| ITEM           | NUMBER         | LXWXH (in)      | WT (Ib)           |  |
| Carina Tumbler | 5036CAR-CLR-TU | 3" x 3" x 4"    | 2 LB              |  |