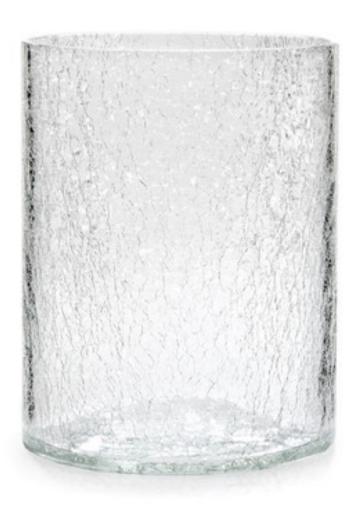

## CARINA WASTE BASKET

This clear glass wastebasket has a wonderful crackle finish that catches and reflects light beautifully. To create the crackle effect, each mouth-blown piece is finished with with a special outer layer of glass wastebasket that crackles as it cools. The interior remains completely watertight. Made In Italy. Please be aware that tiny bubbles may randomly appear within an item. This is part of the handmade nature of our production and is not considered defective.