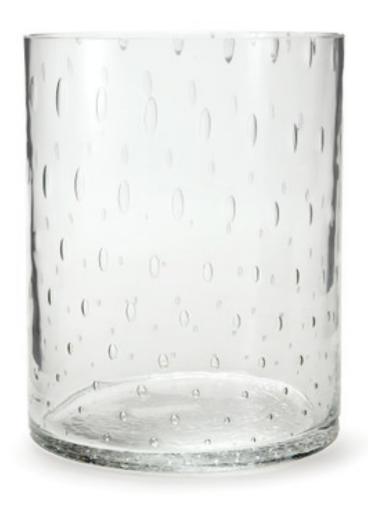

## CELESTE WASTE BASKET

Bubbles suspended within glass add a touch of whimsy to this sparkling clear wastebasket. The bubbles appear randomly as the glass is blown, making each piece unique. Made In Italy. Please be aware that tiny bubbles may randomly appear within an item. This is part of the handmade nature of our production and is not considered defective.