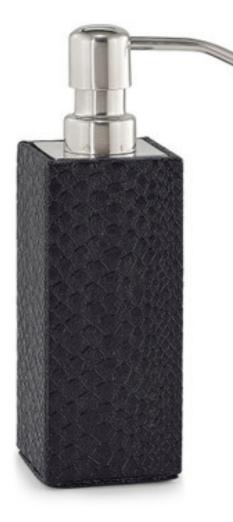

## CONDA BLACK PUMP DISPENSER

This fun, faux-leather reptile pattern was inspired by the natural beauty of Anaconda snake skin. The fabric is easy-care embossed leatherette in rich black. Includes a stainless steel "bottle" and pump mechanism that slides out for cleaning and refilling. Made In Turkey.