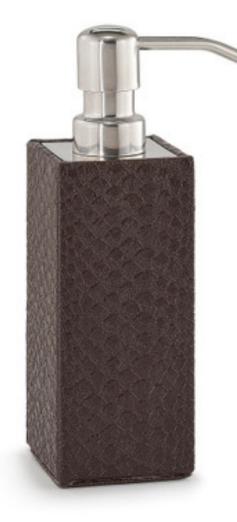

## CONDA BROWN PUMP DISPENSER

This fun, faux-leather reptile pattern was inspired by the natural beauty of the Anaconda. The fabric is easy-care embossed leatherette in a rich brown color. Includes a stainless steel "bottle" and pump mechanism that slides out for cleaning and refilling. Made In Turkey.

| MATERIAL                   | COLOR          | COUNTRY OF ORIG    | COUNTRY OF ORIGIN |  |
|----------------------------|----------------|--------------------|-------------------|--|
| Leatherette                | Brown          | Turkey             |                   |  |
|                            |                |                    |                   |  |
| ITEM                       | NUMBER         | LXWXH (in)         | WT (lb)           |  |
|                            |                |                    |                   |  |
| Conda Brown Pump Dispenser |                |                    |                   |  |
| Stainless Steel            | 8608CND-BRN-61 | 2.25" x 2.25" x 7" | 0.75 LB           |  |
|                            |                |                    |                   |  |