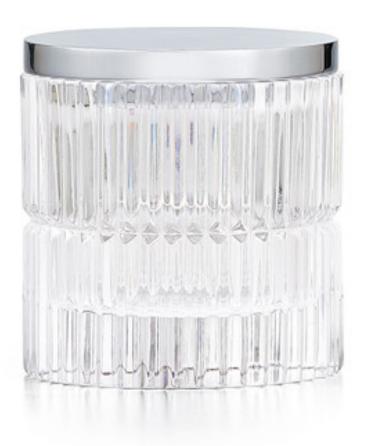

## PRISMA CLEAR CANISTER

This brilliant, intricately cut crystal bathroom canister has the unmistakable sparkle and weight of fine quality lead crystal. This versatile storage canister includes a solid brass lid in a choice of plated finishes. Made in Italy. Please be aware that tiny bubbles may randomly appear within an item. This is part of the handmade nature of our production and is not considered defective.