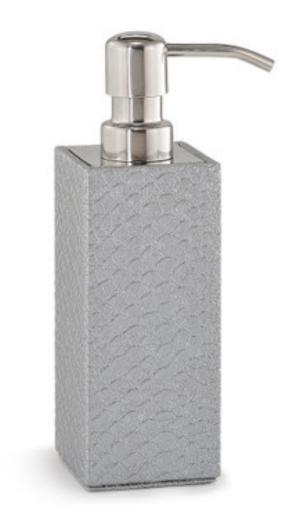

## CONDA SILVER PUMP DISPENSER

This fun, faux-leather reptile pattern was inspired by the natural beauty of Anaconda snake skin. The fabric is easy-care embossed leatherette in satin silver. Includes a stainless steel "bottle" and pump mechanism that slides out for cleaning and refilling. Made In Turkey.