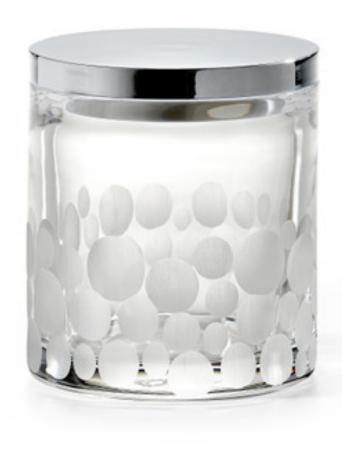

## **FOCAL CANISTER**

From designer Michael Berman, a gorgeous crystal bath canister with timeless style. The brilliant 24% lead crystal is mouth-blown and etched by hand. Playful frosted orbs create a subtle contrast as they encircle each piece. Includes a heavy, solid brass lid offered in a choice of plated finishes. Made in Italy. Please be aware that tiny bubbles may randomly appear within an item. This is part of the handmade nature of our production and is not considered defective.

| MATERIAL         | COLOR       | COUNTRY OF ORIG | COUNTRY OF ORIGIN |  |
|------------------|-------------|-----------------|-------------------|--|
| 24% Lead Crystal | Clear/Frost | Italy           |                   |  |
|                  |             |                 |                   |  |
| ITEM             | NUMBER      | LXWXH (in)      | WT (lb)           |  |
|                  |             |                 |                   |  |
| Focal Canister   |             |                 |                   |  |
| Polished Chrome  | MBFOCAL-CN1 | 4" x 4" x 4"    | 4 LB              |  |
| Polished Nickel  | MBFOCAL-CN7 | 4" x 4" x 4"    | 4 LB              |  |