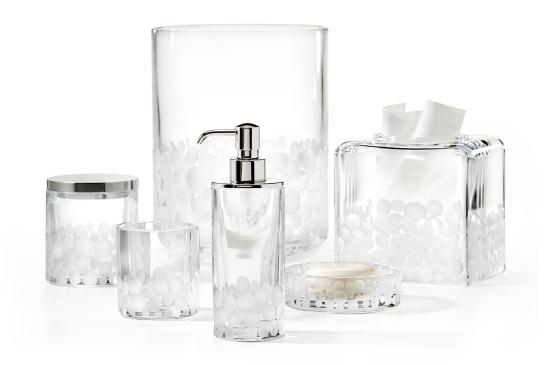

## **FOCAL**

From designer Michael Berman, gorgeous crystal bath accessories with timeless style. The brilliant 24% lead crystal is mouth-blown and etched by hand. Playful frosted orbs create a subtle contrast as they encircle each piece. Made in Italy.

The canister, shown here, is no longer available.

Please be aware that tiny bubbles may randomly appear within an item. This is part of the handmade nature of our production and is not considered defective.

| MATERIAL                                  | COLOR       | COUNTRY OF ORIGI    | COUNTRY OF ORIGIN |  |
|-------------------------------------------|-------------|---------------------|-------------------|--|
| 24% Lead Crystal                          | Clear/Frost | Italy               |                   |  |
|                                           |             |                     |                   |  |
| ITEM                                      | NUMBER      | LXWXH (in)          | WT (lb)           |  |
| Focal Waste Basket                        | MBFOCAL-WB  | 7.5" x 7.5" x 10.5" | 10 LB             |  |
| Focal Tissue Cover                        | MBFOCAL-TC  | 6" x 6" x 6"        | 6 LB              |  |
| Focal Pump Dispenser - Polished<br>Chrome |             |                     |                   |  |
| Polished Chrome                           | MBFOCAL-PD1 | 2.5" x 2.5" x 7.5"  | 3 LB              |  |
| Focal Pump Dispenser - Polished<br>Nickel |             |                     |                   |  |
| Polished Nickel                           | MBFOCAL-PD7 | 2.5" x 2.5" x 7.5"  | 3 LB              |  |
| Focal Canister                            |             |                     |                   |  |
| Polished Chrome                           | MBFOCAL-CN1 | 4" x 4" x 4"        | 4 LB              |  |
| Polished Nickel                           | MBFOCAL-CN7 | 4" x 4" x 4"        | 4 LB              |  |
| Focal Tumbler                             | MBFOCAL-TU  | 3" x 3" x 5"        | 3 LB              |  |
| Focal Soap Dish                           | MBFOCAL-SD  | 4.5" x 4.5" x 1.75" | 3 LB              |  |