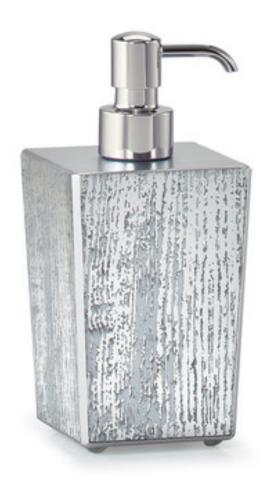

## BOIS PUMP DISPENSER

A silver-leafed faux-bois pattern shimmers through mirrored panels. The design is captured behind each panel in the art form known as verre eglomise. The panels are mounted on wood. Designed by Alexa Hampton and handcrafted in Peru.

| MATERIAL            | COLOR          | COUNTRY OF ORIGIN     |         |
|---------------------|----------------|-----------------------|---------|
| Wood/Mirror         | Silver         | Peru                  |         |
| ITEM                | NUMBER         | L X W X H (in)        | WT (lb) |
| Bois Pump Dispenser |                |                       |         |
| Polished Chrome     | AH-BOIS-SLV-01 | 3.25" x 3.25" x 6.75" | 0.5 LB  |
| Polished Nickel     | AH-BOIS-SLV-07 | 3.25" x 3.25" x 6.75" | 0.5 LB  |
| Satin Chrome        | AH-BOIS-SLV-08 | 3.25" x 3.25" x 6.75" | 0.5 LB  |
| Satin Nickel        | AH-BOIS-SLV-10 | 3.25" x 3.25" x 6.75" | 0.5 LB  |
| Brushed Nickel      | AH-BOIS-SLV-13 | 3.25" x 3.25" x 6.75" | 0.5 LB  |