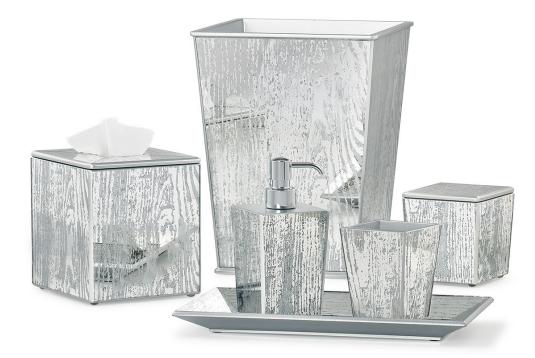

## BOIS

A silver-leafed faux-bois pattern shimmers through mirrored panels. The design is captured behind each panel in the art form known as verre eglomise. The panels are mounted on wood. Designed by Alexa Hampton and handcrafted in Peru.

| MATERIAL            | COLOR          | COUNTRY OF ORIGI      | COUNTRY OF ORIGIN |  |
|---------------------|----------------|-----------------------|-------------------|--|
| Wood/Mirror         | Silver         | Peru                  |                   |  |
|                     |                |                       |                   |  |
| ITEM                | NUMBER         | LXWXH (in)            | WT (lb)           |  |
| Bois Waste Basket   | AH-BOIS-SLV-WB | 8" x 8" x 10.25"      | 5 LB              |  |
| Bois Tissue Cover   | AH-BOIS-SLV-TC | 5.75" x 5.75" x 6.25" | 2.5 LB            |  |
| Bois Pump Dispenser |                |                       |                   |  |
| Polished Chrome     | AH-BOIS-SLV-01 | 3.25" x 3.25" x 6.75" | 0.5 LB            |  |
| Polished Nickel     | AH-BOIS-SLV-07 | 3.25" x 3.25" x 6.75" | 0.5 LB            |  |
| Satin Chrome        | AH-BOIS-SLV-08 | 3.25" x 3.25" x 6.75" | 0.5 LB            |  |
| Satin Nickel        | AH-BOIS-SLV-10 | 3.25" x 3.25" x 6.75" | 0.5 LB            |  |
| Brushed Nickel      | AH-BOIS-SLV-13 | 3.25" x 3.25" x 6.75" | 0.5 LB            |  |
| Bois Canister       | AH-BOIS-SLV-CN | 4" x 4" x 4.25"       | 1 LB              |  |
| Bois Brush Holder   | AH-BOIS-SLV-BH | 3.25" x 3.25" x 4.25" | 1 LB              |  |
| Bois Tray           | AH-BOIS-SLV-TR | 12.5" x 7" x 1.25"    | 1 LB              |  |