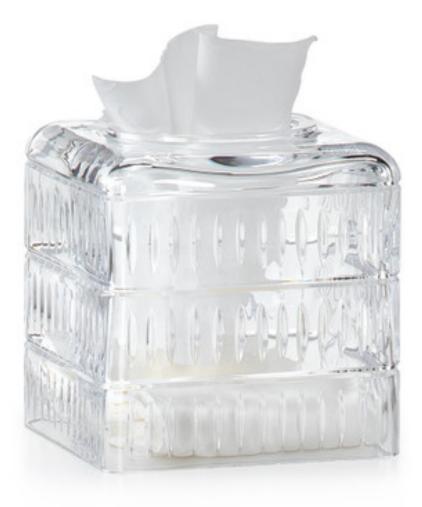

## GISELE TISSUE COVER

This mouth-blown, hand-cut crystal tissue box cover features deep, dimensional facets and a beautifully weighted feel. Designed by Alexa Hampton. Made in Italy. Please be aware that tiny bubbles may randomly appear within an item. This is part of the handmade nature of our production and is not considered defective.

| MATERIAL            | COLOR         | COUNTRY OF ORIGIN  |         |
|---------------------|---------------|--------------------|---------|
| 24% Lead Crystal    | Clear         | Italy              |         |
| ITEM                | NUMBER        | LXWXH (in)         | WT (lb) |
| Gisele Tissue Cover | AH-GIS-CLR-TC | 5.75" x 5.75" x 6" | 4.5 LB  |