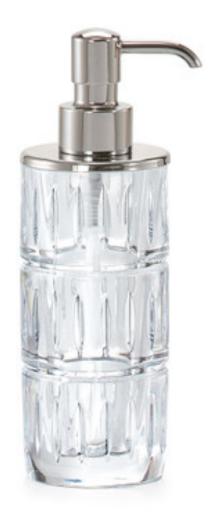

## GISELE PUMP DISPENSER -POLISHED NICKEL

This mouth-blown, hand-cut crystal soap dispenser features deep, dimensional facets and a beautifully weighted feel. Includes a premium-quality solid brass pump plated in rich nickel.

Designed by Alexa Hampton. Made in Italy. Please be aware that tiny bubbles may randomly appear within an item. This is part of the handmade nature of our production and is not considered defective.

| MATERIAL                                   | COLOR         | COUNTRY OF OR    | COUNTRY OF ORIGIN |  |
|--------------------------------------------|---------------|------------------|-------------------|--|
| 24% Lead Crystal                           | Clear/Nickel  | Italy            |                   |  |
|                                            |               |                  |                   |  |
| ITEM                                       | NUMBER        | LXWXH (in)       | WT (lb)           |  |
| Gisele Pump Dispenser - Polished<br>Nickel |               |                  |                   |  |
| Polished Nickel                            | AH-GIS-CLR-07 | 2.5" x 2.5" x 7" | 2.5 LB            |  |