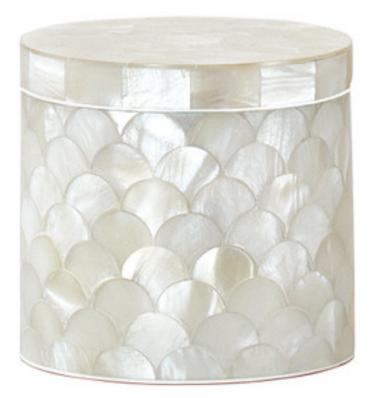

## POISSON CANISTER

For this luxurious white bathroom canister, designer Alexa Hampton reimagines the timeless fishscale pattern in shimmering natural hammershell. The shell is pieced by hand on solid resin and protected with a satin acrylic finish. Made in the Philippines.

| MATERIAL             | COLOR      | COUNTRY OF ORIG | COUNTRY OF ORIGIN |  |
|----------------------|------------|-----------------|-------------------|--|
| Hammershell on Resin | lvory      | Philippines     |                   |  |
| ITEM                 | NUMBER     | LXWXH (in)      | WT (lb)           |  |
| Poisson Canister     | AH-POIS-CN | 4" x 4" x 3.75" | 1 LB              |  |