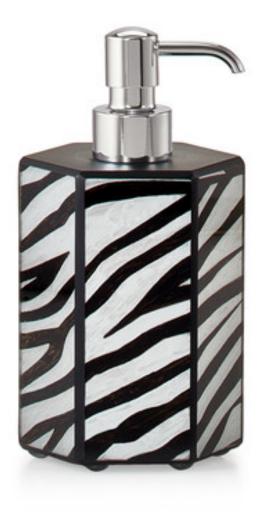

## ZEBRA PUMP DISPENSER

Designer Alexa Hampton delivers a bold zebra print in black and silver. The hand-painted design is preserved behind glass panels mounted on wood. Made in Peru.

| MATERIAL<br>Wood/Glass | COLOR<br>Black/Silver | COUNTRY OF ORIGIN |           |
|------------------------|-----------------------|-------------------|-----------|
|                        |                       | Peru              |           |
| ITEM                   | NUMBER                | L X W X H (in)    | WT (lb)   |
| I I CIVI               | NOMBER                | L A VV A H (III)  | VV I (ID) |
| Zebra Pump Dispenser   |                       |                   |           |
| Polished Chrome        | AH-ZEB-SLV-01         | 3" x 3.5" x 6.75" | 0.5 LB    |
| Polished Nickel        | AH-ZEB-SLV-07         | 3" x 3.5" x 6.75" | 0.5 LB    |
| Satin Chrome           | AH-ZEB-SLV-08         | 3" x 3.5" x 6.75" | 0.5 LB    |
| Satin Nickel           | AH-ZEB-SLV-10         | 3" x 3.5" x 6.75" | 0.5 LB    |
| Brushed Nickel         | AH-ZEB-SLV-13         | 3" x 3.5" x 6.75" | 0.5 LB    |