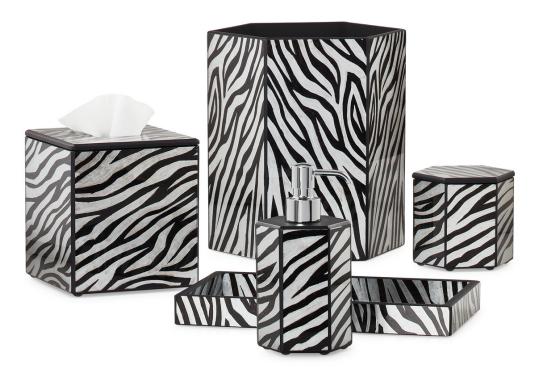

## **ZEBRA**

Designer Alexa Hampton delivers a bold zebra print in black and silver. The hand-painted design is preserved behind glass panels mounted on wood. Made in Peru.

| MATERIAL             | COLOR         | COUNTRY OF ORIG       | COUNTRY OF ORIGIN |  |
|----------------------|---------------|-----------------------|-------------------|--|
| Wood/Glass           | Black/Silver  | Peru                  |                   |  |
|                      |               |                       |                   |  |
| ITEM                 | NUMBER        | LXWXH (in)            | WT (lb)           |  |
| Zebra Waste Basket   | AH-ZEB-SLV-WB | 7.75" x 9" x 10"      | 3 LB              |  |
| Zebra Tissue Cover   | AH-ZEB-SLV-TC | 5.75" x 5.75" x 6.25" | 2 LB              |  |
| Zebra Pump Dispenser |               |                       |                   |  |
| Polished Chrome      | AH-ZEB-SLV-01 | 3" x 3.5" x 6.75"     | 0.5 LB            |  |
| Polished Nickel      | AH-ZEB-SLV-07 | 3" x 3.5" x 6.75"     | 0.5 LB            |  |
| Satin Chrome         | AH-ZEB-SLV-08 | 3" x 3.5" x 6.75"     | 0.5 LB            |  |
| Satin Nickel         | AH-ZEB-SLV-10 | 3" x 3.5" x 6.75"     | 0.5 LB            |  |
| Brushed Nickel       | AH-ZEB-SLV-13 | 3" x 3.5" x 6.75"     | 0.5 LB            |  |
| Zebra Canister       | AH-ZEB-SLV-CN | 4" x 4.5" x 4"        | 1 LB              |  |
| Zebra Brush Holder   | AH-ZEB-SLV-BH | 3" x 3.5" x 4.25"     | 0.5 LB            |  |
| Zebra Tray           | AH-ZEB-SLV-TR | 6.5" x 11" x 1.25"    | 1 LB              |  |