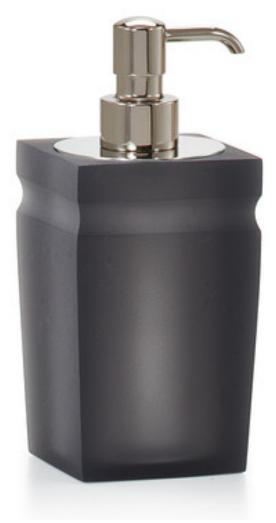

## MILO SMOKE MATTE PUMP DISPENSER -POLISHED NICKEL

These luxe resin accessories are cast in solid, seamless pieces. The resin has a soft gray tint and a beautifully frosted finish. The soap dispenser is offered in a choice of chrome or nickel. Made in Brazil.