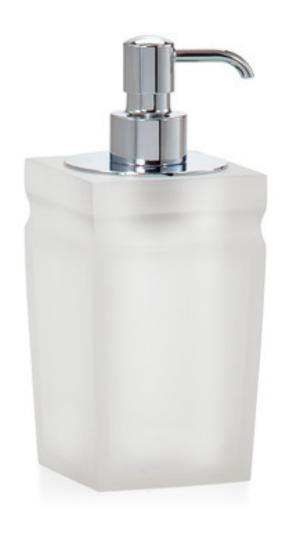

## MILO CLEAR MATTE PUMP DISPENSER -POLISHED CHROME

Glowing with diffused light, these frosted resin accessories are cast in solid, seamless pieces.

Meticulous craftsmanship is required to produce the precision corners and beveled details. Made in Brazil.

| MATERIAL                                             | COLOR        | COUNTRY OF ORIG | COUNTRY OF ORIGIN |  |
|------------------------------------------------------|--------------|-----------------|-------------------|--|
| Cast Resin                                           | Frost/Chrome | Brazil          |                   |  |
| ITEM                                                 | NUMBER       | L X W X H (in)  | WT (lb)           |  |
| Milo Clear Matte Pump Dispenser -<br>Polished Chrome |              |                 |                   |  |
| Polished Chrome                                      | MIL-MCLR-01  | 3" x 3" x 7.5"  | 2 LB              |  |