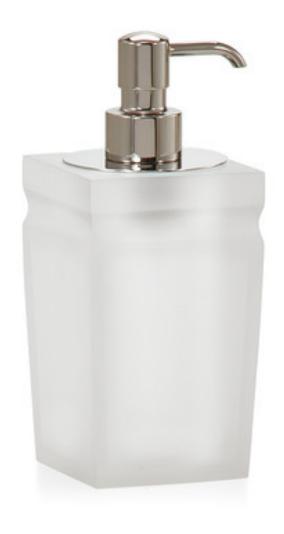

## MILO CLEAR MATTE PUMP DISPENSER -POLISHED NICKEL

Glowing with diffused light, these frosted resin accessories are cast in solid, seamless pieces.

Meticulous craftsmanship is required to produce the precision corners and beveled details. Made in Brazil.

| MATERIAL                                             | COLOR        | COUNTRY OF ORIG | COUNTRY OF ORIGIN |  |
|------------------------------------------------------|--------------|-----------------|-------------------|--|
| Cast Resin                                           | Frost/Nickel | Brazil          |                   |  |
|                                                      |              |                 |                   |  |
| ITEM                                                 | NUMBER       | L X W X H (in)  | WT (lb)           |  |
| Milo Clear Matte Pump Dispenser -<br>Polished Nickel |              |                 |                   |  |
| Polished Nickel                                      | MIL-MCLR-07  | 3" x 3" x 7.5"  | 2 LB              |  |