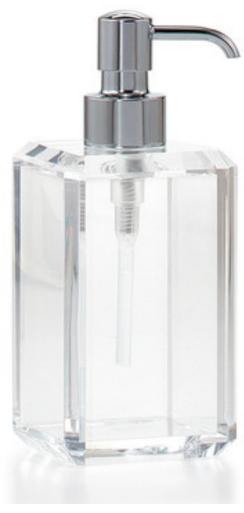

## SPECTER PUMP DISPENSER

These sparkling clear cubes are created with thick plexiglass. With just one perfect detail - a crisply chamfered edge - designer Roger Thomas adds drama and dimension. Made in Italy.

| MATERIAL Plexiglass ITEM | COLOR<br>Clear<br>NUMBER | COUNTRY OF ORIGIN |         |
|--------------------------|--------------------------|-------------------|---------|
|                          |                          | Italy             |         |
|                          |                          | L X W X H (in)    | WT (lb) |
| Specter Pump Dispenser   |                          |                   |         |
| Polished Chrome          | RT-SPE-CLR-01            | 3" x 3" x 6.75"   | 1 LB    |
| Satin Chrome             | RT-SPE-CLR-08            | 3" x 3" x 6.75"   | 1 LB    |
| Polished Nickel          | RT-SPE-CLR-07            | 3" x 3" x 6.75"   | 1 LB    |
| Satin Nickel             | RT-SPE-CLR-10            | 3" x 3" x 6.75"   | 1 LB    |
| Brushed Nickel           | RT-SPE-CLR-13            | 3" x 3" x 6.75"   | 1 LB    |
| Polished Gold            | RT-SPE-CLR-04            | 3" x 3" x 6.75"   | 1 LB    |
| Satin Gold               | RT-SPE-CLR-09            | 3" x 3" x 6.75"   | 1 LB    |
| Polished Brass           | RT-SPE-CLR-16            | 3" x 3" x 6.75"   | 1 LB    |
| Matte Brass              | RT-SPE-CLR-19            | 3" x 3" x 6.75"   | 1 LB    |
| Brushed Brass            | RT-SPE-CLR-20            | 3" x 3" x 6.75"   | 1 LB    |
| Unplated Brass           | RT-SPE-CLR-03            | 3" x 3" x 6.75"   | 1 LB    |
| Burnished Brass          | RT-SPE-CLR-05            | 3" x 3" x 6.75"   | 1 LB    |
| Matte Bronze             | RT-SPE-CLR-11            | 3" x 3" x 6.75"   | 1 LB    |