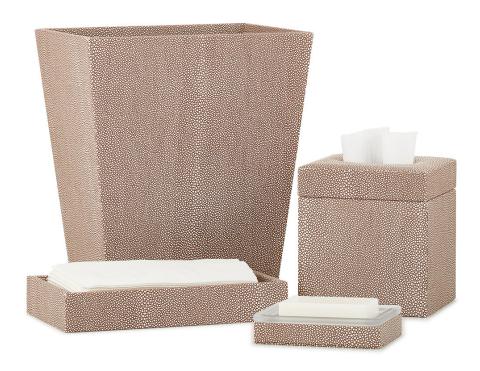

## **RAYE SEPIA**

This timeless shagreen look is created with glossy leatherette.
The embossed stingray pattern produces a subtle and appealing texture. The tissue cover is a beautifully constructed box with a hinged lid. Made in Turkey.

| MATERIAL                | COLOR      | COUNTRY OF ORIGIN    |          |
|-------------------------|------------|----------------------|----------|
| Leatherette             | Dark Sepia | Turkey               | <u> </u> |
|                         |            |                      |          |
| ITEM                    | NUMBER     | LXWXH (in)           | WT (lb)  |
| Raye Sepia Waste Basket | RAY-SEP-WB | 8.25" x 10.75" x 12" | 4 LB     |
| Raye Sepia Tissue Cover | RAY-SEP-TC | 5.75" x 5.75" x 6.5" | 2 LB     |
| Raye Sepia Soap Dish    | RAY-SEP-SD | 4" x 5.25" x 1.25"   | 0.5 LB   |
| Raye Sepia Towel Tray   | RAY-SEP-TH | 6" x 10" x 1.5"      | 1 LB     |