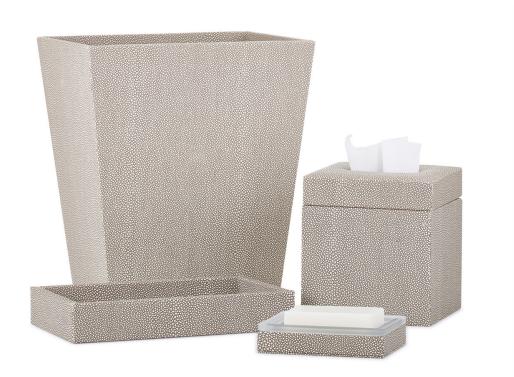

## RAYE TAUPE

These timeless shagreen bath accessories are created with glossy leatherette in a rich taupe color. The embossed stingray pattern produces a subtle and appealing texture. The tissue cover is a beautifully constructed box with a hinged lid. Made in Turkey.

| MATERIAL                  | COLOR      | COUNTRY OF ORIGIN    |         |
|---------------------------|------------|----------------------|---------|
| Leatherette               | Таире      | Turkey               |         |
|                           |            |                      |         |
| ITEM                      | NUMBER     | LXWXH (in)           | WT (lb) |
| Raye Taupe Waste Basket   | RAY-TAU-WB | 8.25" x 10.75" x 12" | 4 LB    |
| Raye Taupe Tissue Cover   | RAY-TAU-TC | 5.75" x 5.75" x 6.5" | 2 LB    |
| Raye Taupe Soap Dish      | RAY-TAU-SD | 4" x 5.25" x 1.25"   | 0.5 LB  |
| Raye Taupe Towel Tray     | RAY-TAU-TH | 6" x 10" x 1.5"      | 1 LB    |
| Raye Taupe Pump Dispenser |            |                      |         |
| Stainless Steel           | RAY-TAU-61 | 2.25" x 2.25" x 7"   | 0.75 LB |