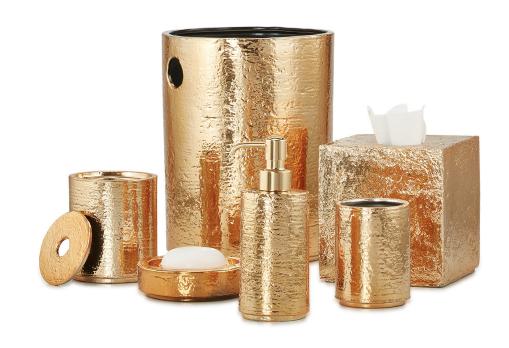

## **VALLAURIS**

From designer Jamie Drake, an inspired pairing of rustic + luxe. Handcrafted Italian ceramic is completely enrobed in 14 karat gold. Bold cut-outs create functional "handles" for the waste basket and canister lid. Made in Italy.

| MATERIAL                 | COLOR         | COUNTRY OF ORIGIN     |         |
|--------------------------|---------------|-----------------------|---------|
| Ceramic                  | Gold          | Italy                 |         |
|                          |               |                       |         |
| ITEM                     | NUMBER        | LXWXH (in)            | WT (lb) |
| Vallauris Waste Basket   | JD-VAL-GLD-WB | 8" x 8" x 10.25"      | 3 LB    |
| Vallauris Tissue Cover   | JD-VAL-GLD-TC | 5.5" x 5.5" x 6"      | 2 LB    |
| Vallauris Pump Dispenser |               |                       |         |
| Polished Gold            | JD-VAL-GLD-04 | 2.75" x 2.75" x 7.25" | 1 LB    |
| Satin Gold               | JD-VAL-GLD-09 | 2.75" x 2.75" x 7.25" | 1 LB    |
| Unplated Brass           | JD-VAL-GLD-03 | 2.75" x 2.75" x 7.25" | 1 LB    |
| Polished Brass           | JD-VAL-GLD-16 | 2.75" x 2.75" x 7.25" | 1 LB    |
| Matte Brass              | JD-VAL-GLD-19 | 2.75" x 2.75" x 7.25" | 1 LB    |
| Brushed Brass            | JD-VAL-GLD-20 | 2.75" x 2.75" x 7.25" | 1 LB    |
| Vallauris Canister       | JD-VAL-GLD-CN | 4" x 4" x 4.5"        | 1 LB    |
| Vallauris Brush Holder   | JD-VAL-GLD-BH | 3" x 3" x 4.25"       | 0.5 LB  |
| Vallauris Soap Dish      | JD-VAL-GLD-SD | 4.75" x 4.75" x 1.25" | 1 LB    |
| Vallauris Tray           | JD-VAL-GLD-TR | 7" x 11" x 1.5"       | 3 LB    |