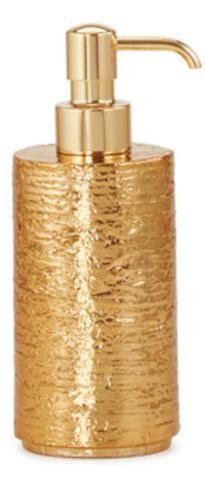

## VALLAURIS PUMP DISPENSER

From designer Jamie Drake, an inspired pairing of rustic + luxe. Handcrafted Italian ceramic is completely enrobed in 14 karat gold. Bold cut-outs create functional "handles" for the waste basket and canister lid. Made in Italy.

| MATERIAL                 | Gold          | COUNTRY OF ORIGIN     |         |
|--------------------------|---------------|-----------------------|---------|
| Ceramic                  |               |                       |         |
| ITEM                     | NUMBER        | LXWXH (in)            | WT (Ib) |
| Vallauris Pump Dispenser |               |                       |         |
| Polished Gold            | JD-VAL-GLD-04 | 2.75" x 2.75" x 7.25" | 1 LB    |
| Satin Gold               | JD-VAL-GLD-09 | 2.75" x 2.75" x 7.25" | 1 LB    |
| Unplated Brass           | JD-VAL-GLD-03 | 2.75" x 2.75" x 7.25" | 1 LB    |
| Polished Brass           | JD-VAL-GLD-16 | 2.75" x 2.75" x 7.25" | 1 LB    |
| Matte Brass              | JD-VAL-GLD-19 | 2.75" x 2.75" x 7.25" | 1 LB    |
| Brushed Brass            | JD-VAL-GLD-20 | 2.75" x 2.75" x 7.25" | 1 LB    |