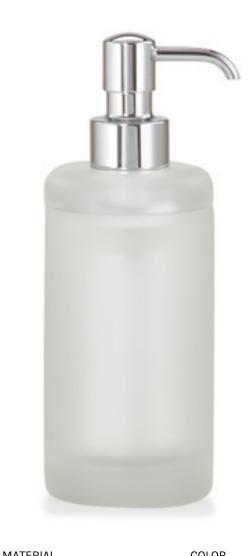

## DOME CLEAR MATTE PUMP DISPENSER

From our artisans in Brazil, a luminous clear soap dispenser crafted of hand-cast resin. Each satin-frosted piece diffuses light beautifully, creating subtle effects on your countertop. Made in Brazil.

| MATERIAL                        | COLOR        | COUNTRY OF ORIG    | N       |
|---------------------------------|--------------|--------------------|---------|
| Cast Resin                      | Clear        | Brazil             |         |
|                                 |              |                    |         |
| ITEM                            | NUMBER       | LXWXH(in)          | WT (lb) |
|                                 |              |                    |         |
| Dome Clear Matte Pump Dispenser |              |                    |         |
| Polished Chrome                 | DOME-MCLR-01 | 2.5" x 2.5" x 7.5" | 1 LB    |
| Satin Chrome                    | DOME-MCLR-08 | 2.5" x 2.5" x 7.5" | 1 LB    |
| Polished Nickel                 | DOME-MCLR-07 | 2.5" x 2.5" x 7.5" | 1 LB    |
| Satin Nickel                    | DOME-MCLR-10 | 2.5" x 2.5" x 7.5" | 1 LB    |
| Brushed Nickel                  | DOME-MCLR-13 | 2.5" x 2.5" x 7.5" | 1 LB    |
| Polished Gold                   | DOME-MCLR-04 | 2.5" x 2.5" x 7.5" | 1 LB    |
| Satin Gold                      | DOME-MCLR-09 | 2.5" x 2.5" x 7.5" | 1 LB    |
| Polished Brass                  | DOME-MCLR-16 | 2.5" x 2.5" x 7.5" | 1 LB    |
| Matte Brass                     | DOME-MCLR-19 | 2.5" x 2.5" x 7.5" | 1 LB    |
| Brushed Brass                   | DOME-MCLR-20 | 2.5" x 2.5" x 7.5" | 1 LB    |
| Unplated Brass                  | DOME-MCLR-03 | 2.5" x 2.5" x 7.5" | 1 LB    |
| Burnished Brass                 | DOME-MCLR-05 | 2.5" x 2.5" x 7.5" | 1 LB    |
| Matte Bronze                    | DOME-MCLR-11 | 2.5" x 2.5" x 7.5" | 1 LB    |