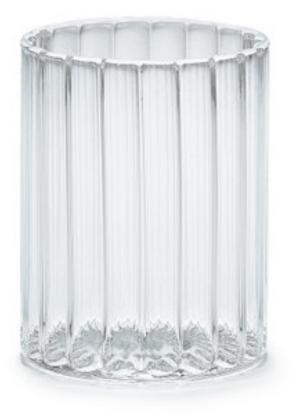

## FLUTE CLEAR TUMBLER

Crafted of borosilcate glass, also knows as laboratory glass which is exceptionally light and strong. Each piece starts with a glass tube that is heated, then molded by hand. Made in Italy. Please be aware that tiny bubbles may randomly appear within an item. This is part of the handmade nature of our production and is not considered defective.

| MATERIAL            | COLOR          | COUNTRY OF ORIGIN   |         |
|---------------------|----------------|---------------------|---------|
| Glass               | Clear          | Italy               |         |
| ITEM                | NUMBER         | LXWXH (in)          | WT (lb) |
| Flute Clear Tumbler | 22-52886-12579 | 2.7" x 2.7" x 3.25" | 0.3 LB  |