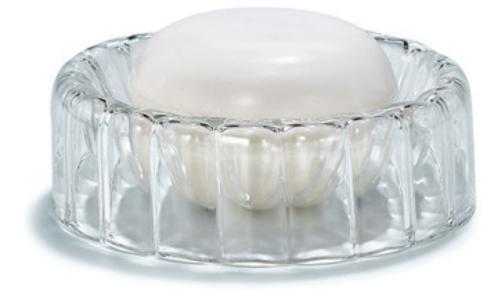

## FLUTE CLEAR SOAP DISH

Crafted of borosilcate glass, also knows as laboratory glass which is exceptionally light and strong. Each piece starts with a glass tube that is heated, then molded by hand. Made in Italy. Please be aware that tiny bubbles may randomly appear within an item. This is part of the handmade nature of our production and is not considered defective.

| MATERIAL              | COLOR          | COUNTRY OF ORIGIN    |         |
|-----------------------|----------------|----------------------|---------|
| Glass                 | Clear          | Italy                |         |
| ITEM                  | NUMBER         | LXWXH (in)           | WT (Ib) |
| Flute Clear Soap Dish | 22-79138-92556 | 4.25" x 4.25" x 1.5" | 0.3 LB  |