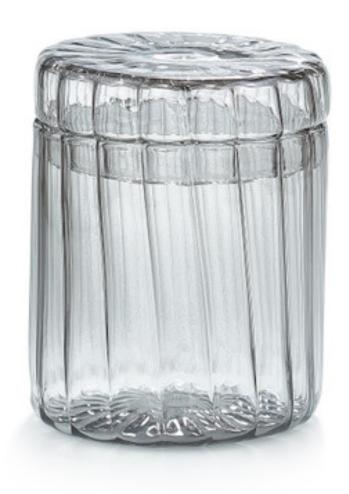

## FLUTE SMOKE CANISTER

Handcrafted by master artisans in Italy, these glass accessories have whimsical fluted details and a hint of charcoal tint. Each mouth-blown piece is shaped in special wood molds. Please be aware that tiny bubbles may randomly appear within an item. This is part of the handmade nature of our production and is not considered defective.

| MATERIAL             | COLOR          | COUNTRY OF ORIGIN     |         |
|----------------------|----------------|-----------------------|---------|
| Glass                | Light Smoke    | Italy                 |         |
| ITEM                 | NUMBER         | LXWXH (in)            | WT (lb) |
| Flute Smoke Canister | 22-75199-52386 | 3.25" x 3.25" x 4.75" | 0.6 LB  |