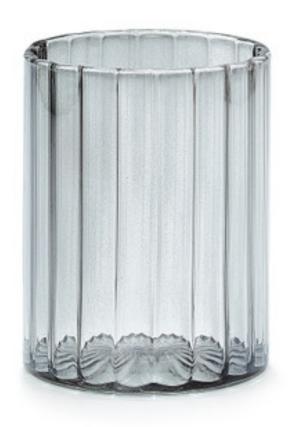

## FLUTE SMOKE TUMBLER

Handcrafted by master artisans in Italy, these glass accessories have whimsical fluted details and a hint of charcoal tint. Each mouth-blown piece is shaped in special wood molds. Please be aware that tiny bubbles may randomly appear within an item. This is part of the handmade nature of our production and is not considered defective.

| MATERIAL            | COLOR          | COUNTRY OF ORIGIN   |         |
|---------------------|----------------|---------------------|---------|
| Glass               | Light Smoke    | Italy               |         |
| ITEM                | NUMBER         | LXWXH(in)           | WT (lb) |
| Flute Smoke Tumbler | 22-46637-51366 | 2.7" x 2.7" x 3.25" | 0.3 LB  |