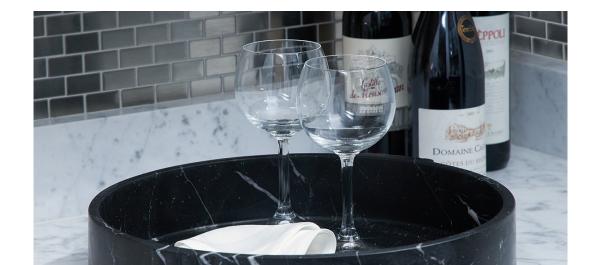

## **DESMOND NERO**

These dark and dramatic pieces are handcrafted of Marquina Nero marble. Each piece is carved from a solid block of stone. Designed by Michael Berman and made in Italy.

| MATERIAL                      | COLOR           | COUNTRY OF ORIGIN |         |
|-------------------------------|-----------------|-------------------|---------|
| Nero Marquina Marble          | Black/Gray      | Italy             |         |
| ITEM                          | NUMBER          | LXWXH (in)        | WT (lb) |
| Desmond Nero Bowl             | MB-DES-NER-BWLL | 16" x 16" x 3"    | 20 LB   |
| Desmond Nero Canister - Large | MB-DES-NER-CNL  | 9" x 9" x 9"      | 15.5 LB |
| Desmond Nero Canister - Small | MB-DES-NER-CNS  | 5" x 5" x 4.5"    | 3.5 LB  |
| Desmond Nero Pillar - Large   | MB-DES-NER-PHL  | 4" × 4" × 7"      | 3.5 LB  |
| Desmond Nero Pillar - Medium  | MB-DES-NER-PHM  | 4" x 4" x 5"      | 2.5 LB  |
| Desmond Nero Pillar - Small   | MB-DES-NER-PHS  | 4" x 4" x 3"      | 2 LB    |
| Desmond Nero Vase             | MB-DES-NER-VAS  | 5.5" x 5.5" x 10" | 8.5 LB  |