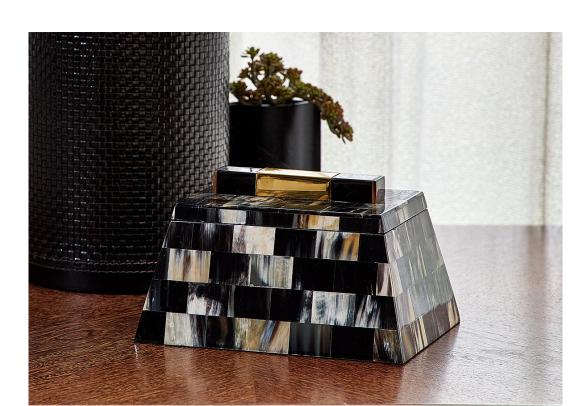

## **HORN**

These exquisitely crafted statement pieces are made of natural, responsibly harvested horn with polished brass accents. The design is pieced by hand and protected with a lustrous gloss finish. Designed by Michael Berman. Made in India.

| MATERIAL          | COLOR       | COUNTRY OF ORIGIN      |         |
|-------------------|-------------|------------------------|---------|
| Natural Horn      | Black/Brown | India                  |         |
|                   |             |                        |         |
| ITEM              | NUMBER      | LXWXH (in)             | WT (lb) |
| Horn Box - Large  | MB-HORN-BXL | 8.25" x 17.75" x 5.25" | 5.5 LB  |
| Horn Box - Medium | MB-HORN-BXM | 6" x 11" x 5.25"       | 3.5 LB  |
| Horn Box - Small  | MB-HORN-BXS | 7" x 9" x 5.25"        | 3 LB    |
| Horn Tray         | MB-HORN-TRL | 18" x 18" x 3"         | 10.5 LB |