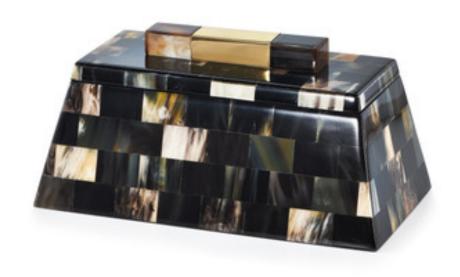

## HORN BOX - MEDIUM

A versatile box crafted of natural, responsibly harvested horn with polished brass accents. The design is pieced by hand and protected with a lustrous gloss finish. Designed by Michael Berman; made in India.

| MATERIAL          | COLOR       | COUNTRY OF ORIG  | IN      |
|-------------------|-------------|------------------|---------|
| Natural Horn      | Black/Brown | India            |         |
| ITEM              | NUMBER      | LXWXH (in)       | WT (lb) |
| Horn Box - Medium | MB-HORN-BXM | 6" x 11" x 5.25" | 3.5 LB  |