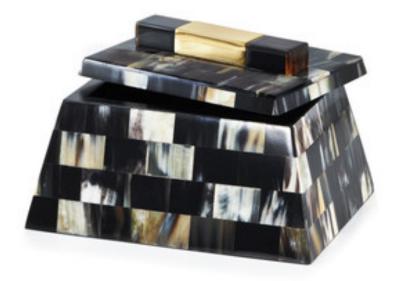

## HORN BOX - SMALL

A versatile box crafted of natural, responsibly harvested horn with polished brass accents. The design is pieced by hand and protected with a lustrous gloss finish. Designed by Michael Berman; made in India.

GdYWJU "bch%."<cfb"]g'U'bUhi fU a UhYf]U'h\UhVUb VY UZZYVMX Vm Zi Vhi Uh]cbg]b'hYa dYfUhi fY'UbX \i a ]X]m"Hc Uj c]X V4UW]b[ ž\_YYd bUhi fU'\cfb]hYa g]b'U'Xfnž hYa dYfUhi fY!Wcblfc"YX Ybj]fcba Ybh"

| MATERIAL         | COLOR       | COUNTRY OF ORIGIN |         |
|------------------|-------------|-------------------|---------|
| Natural Horn     | Black/Brown | India             |         |
| ITEM             | NUMBER      | LXWXH (in)        | WT (lb) |
| Horn Box - Small | MB-HORN-BXS | 7" x 9" x 5.25"   | 3 LB    |