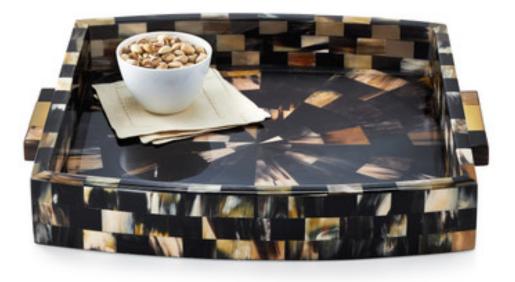

## HORN TRAY

An oversized ottoman tray crafted of natural, responsibly harvested horn with polished brass accents. The design is pieced by hand and protected with a lustrous gloss finish. Designed by Michael Berman; made in India.