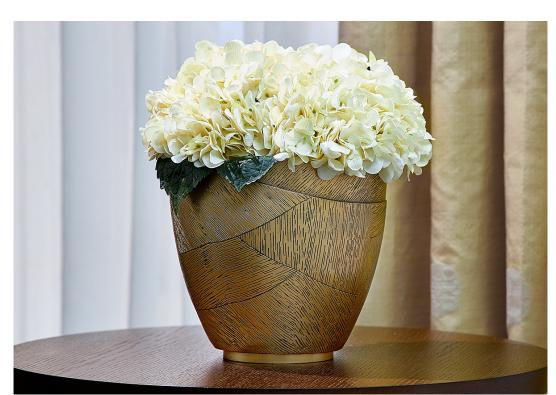

## **METRO**

Warm burnished brass glows beneath the finely textured surface of these etched brass accessories. Each piece is made of solid brass. The set includes a versatile cachepot that can be used as a vase or a waste basket; a tissue box cover, and a large tray. Designed by Michael Berman. Made in India.

| MATERIAL              | COLOR           | COUNTRY OF ORIGIN     |         |
|-----------------------|-----------------|-----------------------|---------|
| Aged Brass            | Burnished Brass | India                 |         |
| ITEM                  | NUMBER          | LXWXH (in)            | WT (lb) |
| Metro Pillar - Large  | MB-MET-BRS-PHL  | 4" x 4" x 14"         | 2.5 LB  |
| Metro Pillar - Medium | MB-MET-BRS-PHM  | 4" x 4" x 12"         | 2 LB    |
| Metro Pillar - Small  | MB-MET-BRS-PHS  | 4" x 4" x 10"         | 2 LB    |
| Metro Tissue Cover    | MB-MET-BRS-TC   | 5.5" x 5.5" x 5.5"    | 3 LB    |
| Metro Tray            | MB-MET-BRS-TR   | 13.5" x 18" x 2"      | 8 LB    |
| Metro Waste Basket    | MB-MET-BRS-WB   | 8.25" x 8.25" x 8.25" | 3 LB    |