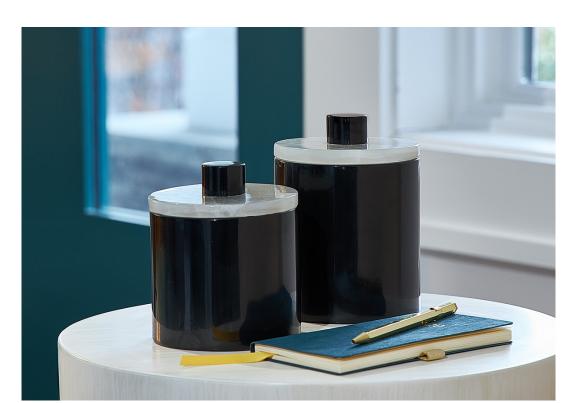

## **PUEBLA GRAY**

These sleek cylinders are handcrafted of polished black marble. Each piece is topped with a contrasting lid in smoky gray onyx. Made in Mexico.

| MATERIAL                      | COLOR       | COUNTRY OF ORIG      | COUNTRY OF ORIGIN |  |
|-------------------------------|-------------|----------------------|-------------------|--|
| Marble & Onyx                 | Black/Gray  | Mexico               |                   |  |
|                               |             |                      |                   |  |
| ITEM                          | NUMBER      | LXWXH (in)           | WT (lb)           |  |
| Puebla Gray Canister - Large  | PUE-GRY-CNL | 4.75" x 4.75" x 5.5" | 3.5 LB            |  |
| Puebla Gray Canister - Medium | PUE-GRY-CNM | 4" x 4" x 4.75"      | 2.5 LB            |  |
| Puebla Gray Canister - Small  | PUE-GRY-CNS | 4" × 4" × 4"         | 2 LB              |  |