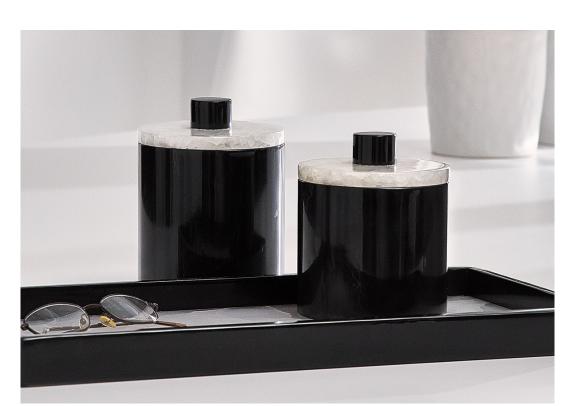

## **PUEBLA WHITE**

A high-contrast pairing of black marble and white onyx gives these pieces a graphic punch. The collection includes canisters and trays in several versatile sizes. Made in Mexico.

| MATERIAL                       | COLOR       | COUNTRY OF ORIGIN       |         |
|--------------------------------|-------------|-------------------------|---------|
| Marble & Onyx                  | Black/White | Mexico                  |         |
|                                |             |                         |         |
| ITEM                           | NUMBER      | LXWXH (in)              | WT (lb) |
| Puebla White Canister - Large  | PUE-WHT-CNL | 4.75" x 4.75" x 5.5"    | 3.5 LB  |
| Puebla White Canister - Medium | PUE-WHT-CNM | 4" x 4" x 4.75"         | 2.5 LB  |
| Puebla White Canister - Small  | PUE-WHT-CNS | 4" x 4" x 4"            | 2 LB    |
| Puebla White Tray - Rectangle  | PUE-WHT-TRR | 8" x 15.75" x 1.25"     | 6 LB    |
| Puebla White Tray - Square     | PUE-WHT-TRS | 11.75" x 11.75" x 1.25" | 7 LB    |