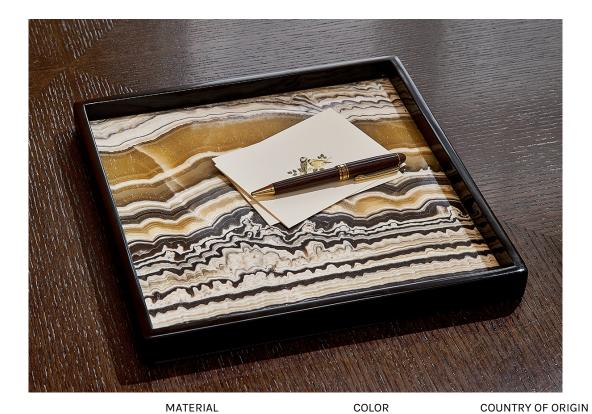

## PUEBLA ZEBRA

We've combined a vibrantly patterned onyx with polished black marble to create these distinctive accessories. The collection includes canisters and trays in several versatile sizes. Made in Mexico.

| Marble & Onyx                  | Black/Tan/White | Mexico                  |         |
|--------------------------------|-----------------|-------------------------|---------|
| ITEM                           | NUMBER          | LXWXH (in)              | WT (lb) |
| Puebla Zebra Canister - Large  | PUE-ZEB-CNL     | 4.75" x 4.75" x 5.5"    | 3.5 LB  |
| Puebla Zebra Canister - Medium | PUE-ZEB-CNM     | 4" x 4" x 4.75"         | 2.5 LB  |
| Puebla Zebra Canister - Small  | PUE-ZEB-CNS     | 4" x 4" x 4"            | 2 LB    |
| Puebla Zebra Tray - Rectangle  | PUE-ZEB-TRR     | 8" x 15.75" x 1.25"     | 6 LB    |
| Puebla Zebra Tray - Square     | PUE-ZEB-TRS     | 11.75" x 11.75" x 1.25" | 7 LB    |