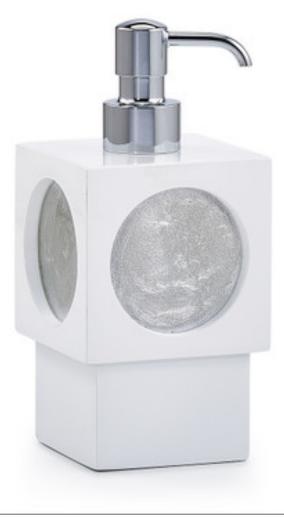

## MOONGATE SILVER PUMP DISPENSER

Designer Jamie Drake combines bold geometric shapes with luxe finishes to create this highimpact look. Each glossy lacquered cube is cut away to reveal a shimmering "moon" of silver leaf. Made in the Philippines.