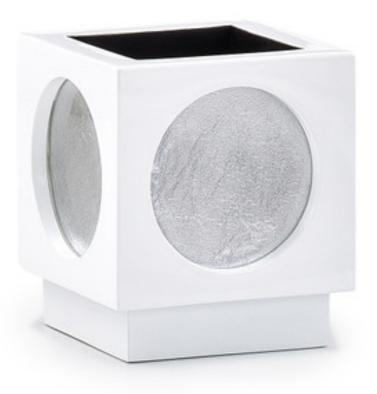

## MOONGATE SILVER BRUSH HOLDER

Designer Jamie Drake combines bold geometric shapes with luxe finishes to create this highimpact look. Each glossy lacquered cube is cut away to reveal a shimmering "moon" of silver leaf. Made in the Philippines.

| MATERIAL                     | COLOR        | COUNTRY OF OR      | COUNTRY OF ORIGIN |  |
|------------------------------|--------------|--------------------|-------------------|--|
| Lacquered Wood               | White/Silver | Philippines        |                   |  |
| ITEM                         | NUMBER       | LXWXH (in)         | WT (Ib)           |  |
| Moongate Silver Brush Holder | JD-MG-SLV-BH | 3.25" x 3.25" x 4" | 0.75 LB           |  |